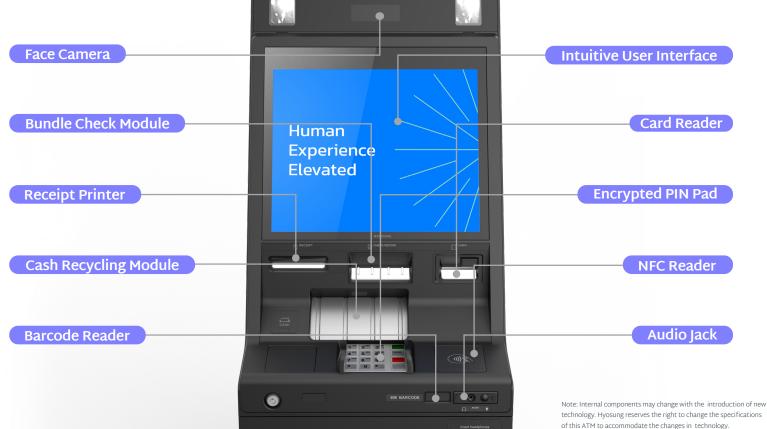

#### **Customer Interface**

- 19" Landscape LCD
- Input Type Touchscreen
- Card Reader
- NFC Reader
- Audio Jack

#### **Media Handling**

- Recycling/Deposit Module (Pocket) - Configurable with up to 4 large recycling cassettes or 8 small recyling cassettes, plus 1 deposit cassette
- Large Cassette: 3,440 notes<sup>1</sup>
- Small Cassette: Top 800 notes1 Bottom 1,480 notes1
- Deposit Cassette<sup>2</sup>: 3,400 notes<sup>1</sup>
- Retract Cassette: 400 notes1
- Bundle up to 300 notes per withdrawal/ deposit transaction
- Check Acceptor
- Up to 30 checks per transaction
- Deposit cassette: 1,000 checks
- Retract bin: 50 checks
- OCR E13B/CMC7 capable

#### Printer

· 3.1" graphical thermal receipt printer