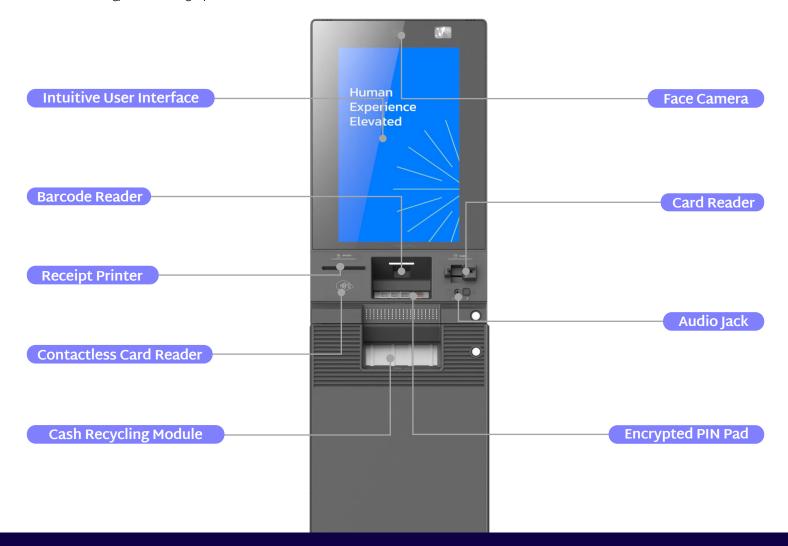

#### **Customer Interface**

- 15" LCD touch screen (21.5" option)
- PCI compliant EPP
- · ADA headphone jack with volume control
- Card reader DIP, EMV compliant with anti-skimming/anti-shimming (option)

#### **Media Handling**

- · Cash Recycling Module
- Configurable with up to 3 recycling cassettes, plus 1 deposit cassette
- Recycling Cassettes: Up to 3,000 notes1
- Deposit Cassette: Up to 2,600 notes1
- Bundle up to 100 notes per withdrawal/ deposit transaction

#### **Printer**

Thermal line printer (80mm)

#### Security

- F-Lock
- · Face camera
- Door sensor alarm
- · Awareness mirror

#### **Additional Features**

- Barcode reader (optional)
- Contactless card reader (optional)
- Privacy filter (optional)
- Hand camera (optional)