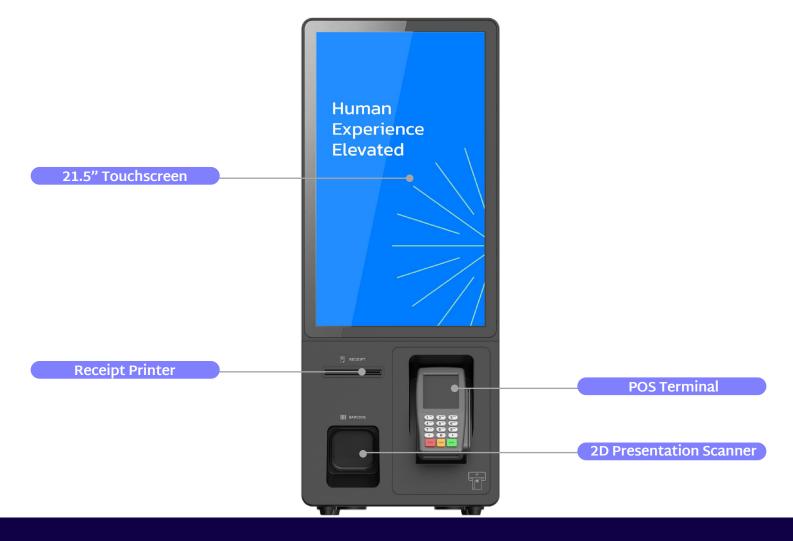

## **Seamless Integration**

Maintain existing POS and back office inventory systems

Human Experience Elevated

2D Imaging Presentation Scanner

Multiple Payment Options

#### Dimensions

- Height: 31" (790mm)
- Width: 12.2" (316mm)
- Depth: 9.8" (250mm)
- Weight: 34.5 lbs (15.6 kg)

#### **Customer Interface**

- 21.5" Touchscreen
- Card Reader
- 2D Imaging Presentation Scanner

#### Printer

• 250mm/s graphical thermal receipt printer