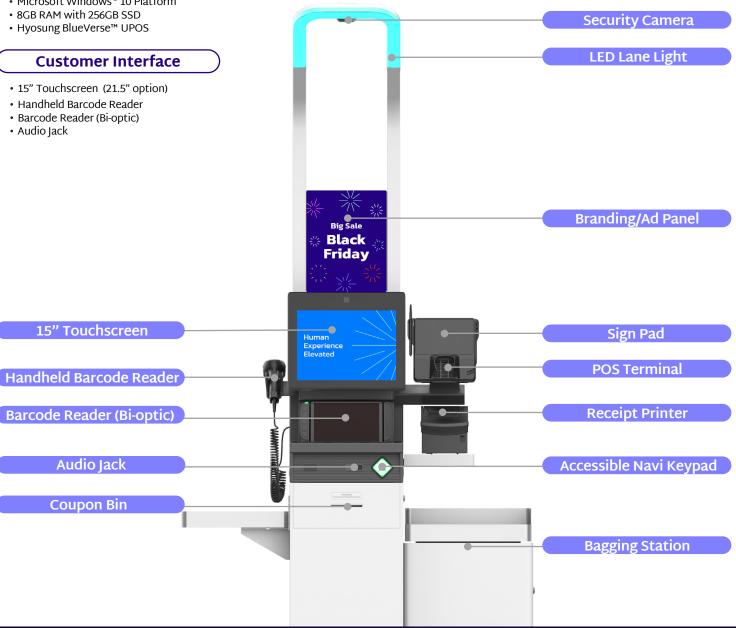

# Hyosung JetCheck<sup>™</sup>X

**Seamless & Frictionless Checkout Experience** 

The Hyosung Jetcheck X is the perfect checkout solution for those savvy card or mobile payment shoppers. Designed with the latest fraud detection capabilities, simplified payment, and an alluring aesthetic to elevate the shopping experience.

## **Feature Highlights**

### Sleek & Compact Design

Makes it easy to deploy in any store environment

## Seamless Shopping

Convenient & intuitive UI/UX to ensure smooth checkout

## **Robust Security**

Real-time security cameras and weight scale to help prevent fraud

## **Superior Brand Recognition**

Customizable LED lane light and placard space for improved branding and ads

15" Touchscreen

Digital Bi-Optic Scanner

Security Scale

Inclusive Accessibility

# **Specifications**

## Standard Features

#### **Accessories**

- · Coupon Bin
- · Security Camera (Face & Hand)
- · EAS (Tag Eraser)
- · Security scale for weight verification
- Accessible Navi Keypad
- · Scale for Produce
- 1 or 2 Bagging Stations
- Internal components may change with the introduction of new technology. Hyosung TNS reserves the right to change the specifications to accommodate the changes in technology.