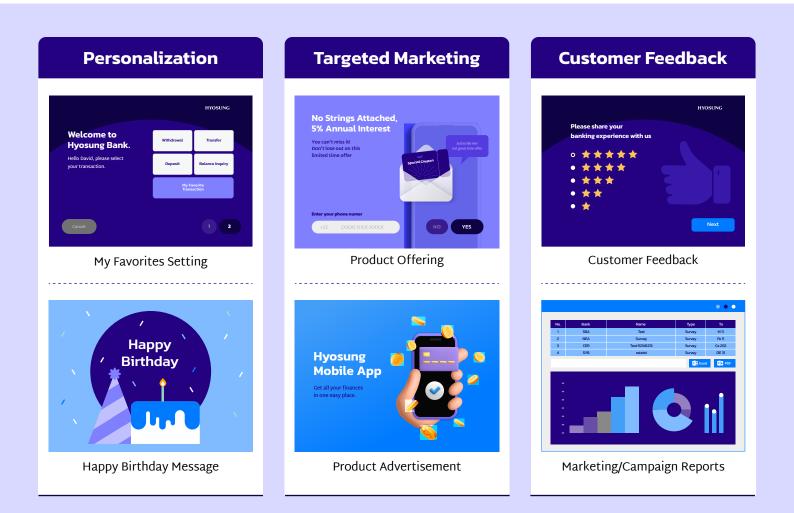

## **ATM Personalization & Targeted Marketing Software**

Reach your customers in new ways and elevate their experience in the self-service channel.

**Personalize the ATM Experience** 

BlueVerse<sup>™</sup>CRM provides a tailored ATM user experience by allowing your customers to select and save their frequently-used transactions.

In addition, targeted marketing provided during transactions allows you to offer your customers personalized greetings, individual promotions, and targeted campaigns. Using ATM interactions to engage directly with customers strengthens your brand and improves your relationship with them.

| Maximize Marketing<br>Campaign Efficiency | • Seamlessly deploy marketing contents throughout your entire multivendor ATM fleet from a centralized location.                                            |
|-------------------------------------------|-------------------------------------------------------------------------------------------------------------------------------------------------------------|
|                                           | • Ensure all marketing and personalization updates can be easily deployed in the most time and cost efficient manner.                                       |
| Grow Brand Power &<br>Customer Loyalty    | • Enhance brand loyalty with features such as personal greetings, customer promotions and coupons, language selection, and more.                            |
|                                           | • An enhanced self-service experience builds stronger customer relationships and more robust business foundations.                                          |
| Expand Sales<br>Opportunities             | • One to one targeted marketing and promotions to better introduce the full scope of your banking products and services.                                    |
|                                           | • Interactive marketing with customer feedback and reports for greater business insights to drive more improved future promotions and further sales growth. |