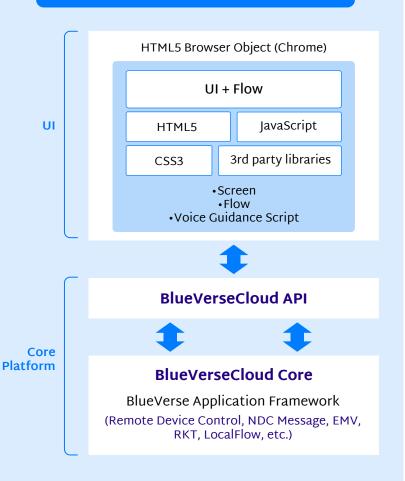

# **BlueVerseCloud**

## $\frac{2}{2} \frac{M_{e}}{M_{e}}$ Flexible Software Architecture

• HTML5/JavaScript architecture allows for greater scalability & flexibility of system changes in service processes on self-service terminals